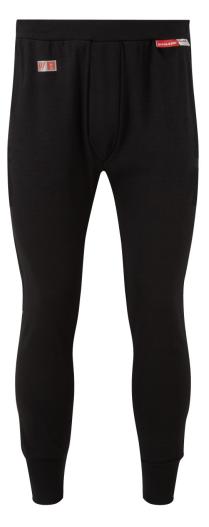

## **FEATURES**

Super high performance inherently flame retardant. Knitted cuffs for extra comfort. Visible FR standards to right sleeve. Interlock knit fabric construction.

## **SPECIFICATIONS**

CODE: XFRC103 - Black

SIZE OPTIONS: S - 3XL FABRIC: PROTAL 1 - 220gsm patented fibre blend of Protex enhanced inherent multi-fibre knitted fabric